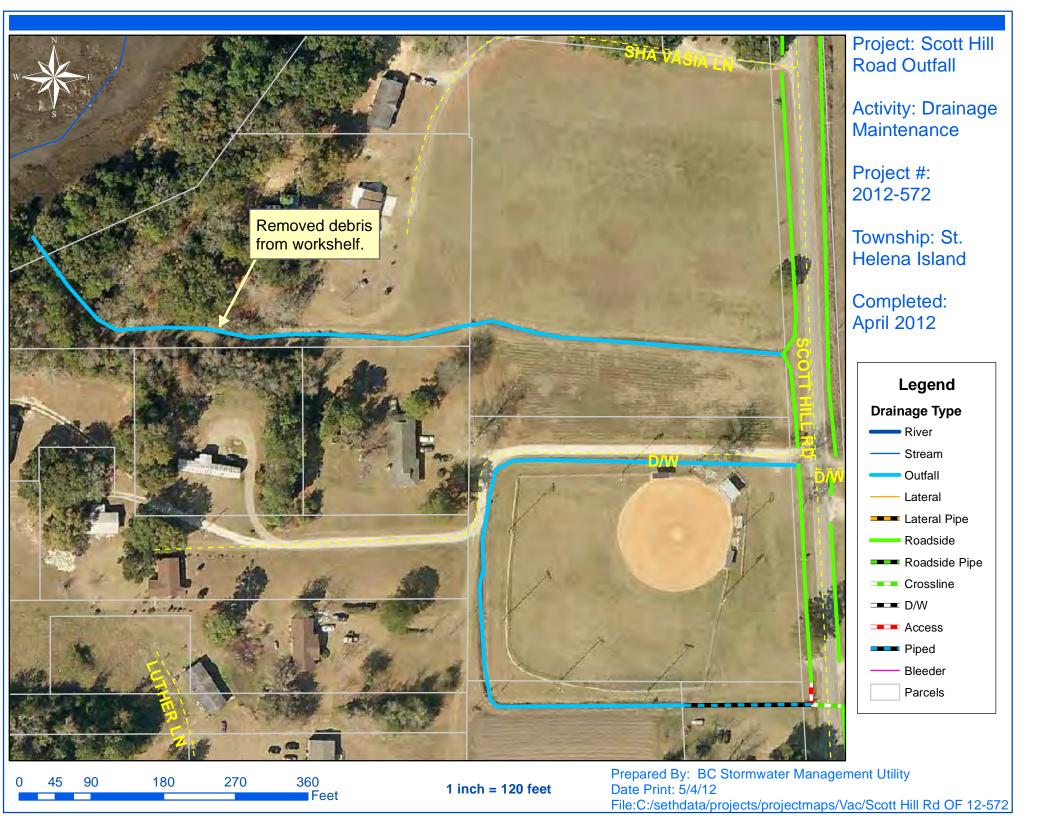

## Stormwater Infrastructure

Project Summary

**Project Summary:** Scott Hill Road Outfall

**Narrative Description of Project:** 

Remove debris from workshelf.

| 2012-572 / Scott Hill Road Outfall                                                                                                                       | Labor<br>Hours                           | Labor<br>Cost                                                | Equipment<br>Cost                                         | Material<br>Cost                                         | Contractor<br>Cost                                    | Indirect<br>Labor                                         | <b>Total Cost</b>                                              |
|----------------------------------------------------------------------------------------------------------------------------------------------------------|------------------------------------------|--------------------------------------------------------------|-----------------------------------------------------------|----------------------------------------------------------|-------------------------------------------------------|-----------------------------------------------------------|----------------------------------------------------------------|
| AUDIT / Audit Project HAUL / Hauling RMTRW / Remove trees - Workshelf Indirect Labor, Services and Supplies 2012-572 / Scott Hill Road Outfall Sub Total | 0.5<br>5.0<br>15.0<br>0.0<br><b>20.5</b> | \$10.24<br>\$107.10<br>\$326.90<br>\$0.00<br><b>\$444.24</b> | \$0.00<br>\$66.55<br>\$47.93<br>\$0.00<br><b>\$114.48</b> | \$0.00<br>\$45.89<br>\$24.71<br>\$0.00<br><b>\$70.60</b> | \$0.00<br>\$0.00<br>\$0.00<br>\$0.00<br><b>\$0.00</b> | \$0.00<br>\$0.00<br>\$0.00<br>\$299.49<br><b>\$299.49</b> | \$10.24<br>\$219.54<br>\$399.54<br>\$299.49<br><b>\$928.81</b> |
| Grand Total                                                                                                                                              | 20.5                                     | \$444.24                                                     | \$114.48                                                  | \$70.60                                                  | \$0.00                                                | \$299.49                                                  | \$928.81                                                       |

**Completion:** Apr-12